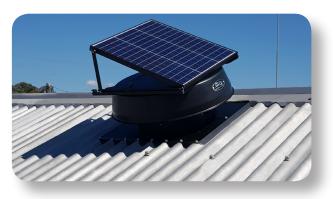

## SWR-368-15

## **SPECIFICATIONS**

| PV Panel    | High-Impact Resistant Polycrystaline<br>15 Watt Panel                                     |
|-------------|-------------------------------------------------------------------------------------------|
| Fan Motor   | 10-24 Volt DC<br>Brushless Motor<br>Double-Shielded Ball Bearings                         |
| Fan Decibel | <60dB(A) (at a meter away) Equivalent to an air conditioning unit                         |
| Fan Cap     | Aluminium alloy for maximum durability                                                    |
| Body        | Corrosion Resistant Steel<br>(Suitable for coastal installations)                         |
| Flashing    | Length & Width: 500mm<br>Height: 0.9mm                                                    |
| Coating     | Electro Static UV resistant spray cured in high temperature drying process                |
| Hardware    | Cold sheet steel brackets, stainless steel fastners & screen                              |
| Dimensions  | <b>Diameter:</b> 600mm<br><b>Height:</b> 250mm<br><b>Throat:</b> 368mm                    |
| Weight      | 6KG                                                                                       |
| Colour      | Black powder coating                                                                      |
| Options     | Fixed Temp Thermostat (30°C) Adjustable Temp Thermostat (10-30°C) Constant Current Module |

300mm Adaptor for ducting

The **SWR-368-15** is one of our new units in the SWR range. This particular model is the smallest of the new range, and suitable for homes up to  $80m^2$ , ideal for sheds or granny flats.