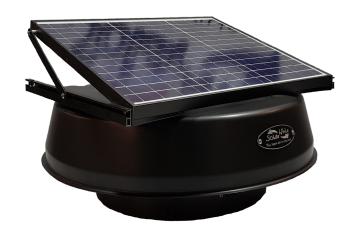

## SWR-368-15

## **SPECIFICATIONS**

| PV Panel    | High-Impact Resistant Polycrystaline<br>15 Watt Panel                                     |
|-------------|-------------------------------------------------------------------------------------------|
| Fan Motor   | 10-24 Volt DC<br>Brushless Motor<br>Double-Shielded Ball Bearings                         |
| Fan Decibel | <60dB(A) (at a meter away) Equivalent to an air conditioning unit                         |
| Fan Cap     | Aluminium alloy for maximum durability                                                    |
| Body        | Corrosion Resistant Steel<br>(Suitable for coastal installations)                         |
| Flashing    | Length & Width: 500mm<br>Height: 0.9mm                                                    |
| Coating     | Electro Static UV resistant spray cured in high temperature drying process                |
| Hardware    | Cold sheet steel brackets, stainless steel fastners & screen                              |
| Dimensions  | <b>Diameter:</b> 600mm<br><b>Height:</b> 250mm<br><b>Throat:</b> 368mm                    |
| Weight      | 6KG                                                                                       |
| Colour      | Black powder coating                                                                      |
| Options     | Fixed Temp Thermostat (30°C) Adjustable Temp Thermostat (10-30°C) Constant Current Module |

300mm Adaptor for ducting

The **SWR-368-15** is one of our new units in the SWR range. This particular model is the smallest of the new range, and suitable for homes up to  $80m^2$ , ideal for sheds or granny flats.