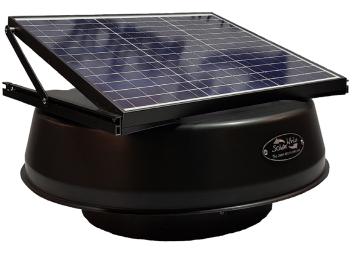

## **SWR-368-20**

The SWR-368-20 is one of our new units in the SWR range. This particular model is a step up from the SWR-368-15, and suits properties up to 120m<sup>2</sup>, ideal for most smaller t ownhouses or flats.